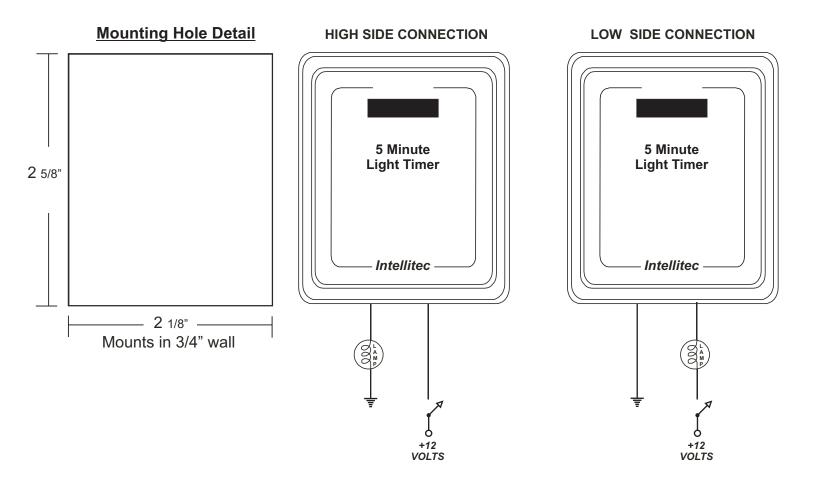

Part Number 00-00256-000

The unit will handle up to 6.5 Amps of incandescent lamps. It is a two terminal controller that wires in series with the light. It can be wired either in the high side or lo side of the circuit.

### Wiring Diagram:

P/N 53-00256-000 Rev. A 091703