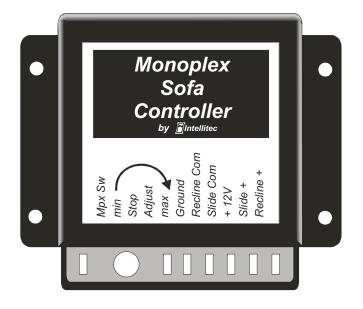

## Sofa Controller

## Intellitec's Sofa Control is another

component in the ever expanding family of MONOPLEX System. This controller is designed to control a van, power sofa in the recline and slide directions. It allows easy wiring of multiple switches and provides electronic shut-down at the end of travel to prevent annoying circuit breaker or fuse openings.

By utilizing the MONOPLEX System, only one light gauge wire and ground are needed to connect multiple switches (any number of switches can be used without interference). The control unit is located near the sofa so the four motor wires can be connected to it. A single 12 gauge wire feeds power to the control form the fuse block

To operate the sofa, the three position momentary rocker switch is pressed and held in the function disired (slide or recline). If the direction is wrong, the switch is released and pressed again. After the sofa has reached its desired position, the switchis released. If it is held after the sofa reaches its mechanical stops, the control will automatically shut off the power.