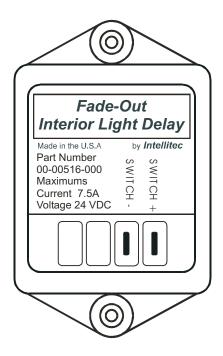

# Fade-Out Interior Light Delay

#### Specifications:

Part Number: Current Carrying Capacity: Operating Current: (Not including lamps) Ambient Temperature Range: Normal Input Voltage Range: Short Term Over Voltage Protection To: Reverse Voltage Protection To: Positive Voltage Spike Protected To: Operating Environment: