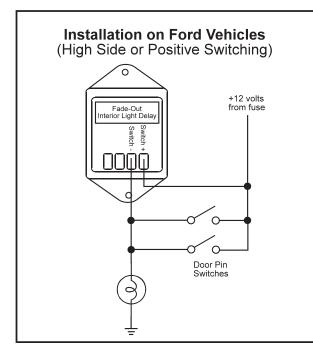

### System Connections:

00-00516-000 7.5 Amps Max. Less than 2 milliamps -40C to +85C 10 to 28 volts +26 volts - 300 volts +150 volts Indoor Protected

131 Eisenhower Lane North Lombard, IL 60148 630.268.0010 / 1.800.251.2408 FAX 630.916.7890