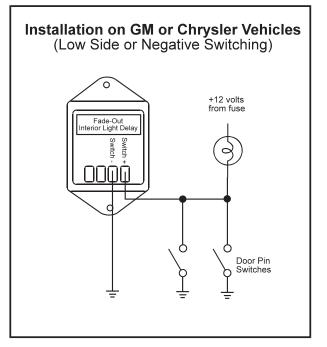

### System Connections:

00-00516-000 7.5 Amps Max. Less than 2 milliamps -40C to +85C 10 to 28 volts +26 volts - 300 volts +150 volts Indoor Protected

131 Eisenhower Lane North Lombard, IL 60148 630.268.0010 / 1.800.251.2408 FAX 630.916.7890