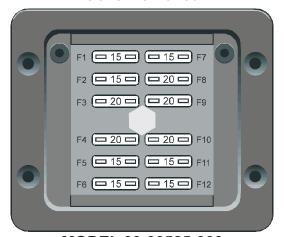

## Flush Mount Fuse Block

Intellitec's Flush Mount Fuse Block is the ideal answer to the problem of installing a fused distribution panel in a vehicle where a "finished" look is demanded. The Block provides spaces for up to twelve automotive type, ATO fuses. There are two versions, one with a single power input and the other with two separate power inputs. In the dual input version, the fuses are divided into two groups of six fuses and four, each fed from its own power input. There is also a single, isolated fuse that can be fed from a third source. The unit comes with a snap-on cover that, when in place, hides the fuses, fuse puller, and mounting screws.

#### Cover removed

MODEL 00-00585-000

MODEL 00-00628-000

P/N 53-00585-000 Rev. A 091201

131 Eisenhower Lane North Lombard, IL 60148 630.268.0010 / 1.800.251.2408 FAX 630.916.7890

#### **Specifications:**

Model
Part Number
Maximum Continuous Carry Current
Maximum Ambient Temperature
Minimum Ambient Temperature
Power Feed connection
Mating Output Connector (6 pin)

Single Input 00-00585-000 100 Amps Total Max. 185 Degrees F. -40 Degrees F. 1/4" ring terminal AMP 1-480704-0 Dual Input 00-00628-000 100 Amps Total Max. 185 Degrees F. -40 Degrees F. #10 ring terminals AMP 1-480704-0