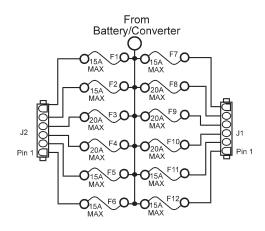

## Flush Mount Fuse Block

Intellitec's Flush Mount Fuse Block is the ideal answer to the problem of installing a fused distribution panel in a vehicle where a "finished" look is demanded. The Block provides spaces for up to twelve automotive type, ATO fuses. There are two versions, one with a single power input and the other with two separate power inputs. In the dual input version, the fuses are divided into two groups of six fuses and four, each fed from its own power input. There is also a single, isolated fuse that can be fed from a third source. The unit comes with a snap-on cover that, when in place, hides the fuses, fuse puller, and mounting screws.

Mounting consists of cutting a rectangular hole in the mounting surface and screwing the block into the wall. All the connections are made at the rear of the block to conceal the wires.

The power from the source is fed into the block via ring terminal/s connected to studs on the board. The connections to the loads are made through two, 6 pin Mate-N-Lok connectors to make installation easy and fool-proof.

#### Schematics: