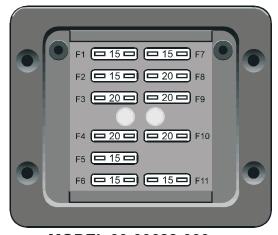

## Flush Mount Fuse Block

Intellitec's Flush Mount Fuse Block is the ideal answer to the problem of installing a fused distribution panel in a vehicle where a "finished" look is demanded. The Block provides spaces for up to twelve automotive type, ATO fuses. There are two versions, one with a single power input and the other with two separate power inputs. In the dual input version, the fuses are divided into two groups of six fuses and four, each fed from its own power input. There is also a single, isolated fuse that can be fed from a third source. The unit comes with a snap-on cover that, when in place, hides the fuses, fuse puller, and mounting screws.

#### Cover removed

MODEL 00-00585-000

MODEL 00-00628-000

P/N 53-00585-000 Rev. A 091201

131 Eisenhower Lane North Lombard, IL 60148 630.268.0010 / 1.800.251.2408 FAX 630.916.7890

#### **Specifications:**

Model
Part Number
Maximum Continuous Carry Current
Maximum Ambient Temperature
Minimum Ambient Temperature
Power Feed connection
Mating Output Connector (6 pin)

Single Input 00-00585-000 100 Amps Total Max. 185 Degrees F. -40 Degrees F. 1/4" ring terminal AMP 1-480704-0 Dual Input 00-00628-000 100 Amps Total Max. 185 Degrees F. -40 Degrees F. #10 ring terminals AMP 1-480704-0