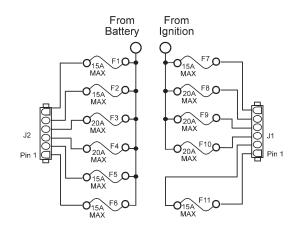

.7890

### Flush Mount Fuse Block

**Intellitec's Flush Mount Fuse Block** is intended to provide fused 12 or 24 volt power to a group of accessories in a vehicle. Power is fed into the Block from either a single or dual input connection (depending on the model) and is distributed to each of the twelve fuses. Load connections are made through AMP Mate-N-Lok connectors.

#### **Specifications:**

Model
Part Number
Maximum Continuous Carry Current
Maximum Ambient Temperature
Minimum Ambient Temperature
Power Feed connection
Mating Output Connector (6 pin)

Single Input 00-00585-000 100 Amps Total Max. 185 Degrees F. -40 Degrees F. 1/4" ring terminal AMP 1-480704-0 Dual Input 00-00628-000 100 Amps Total Max. 185 Degrees F. -40 Degrees F. #10 ring terminals AMP 1-480704-0

#### Schematics:





# Panel Cut Out 3" 3" 3" →



131 Eisenhower Lane North Lombard, IL 60148 630.268.0010 / 1.800.251.2408 FAX 630.916.7890

P/N 53-00585-000 Rev. A 091201