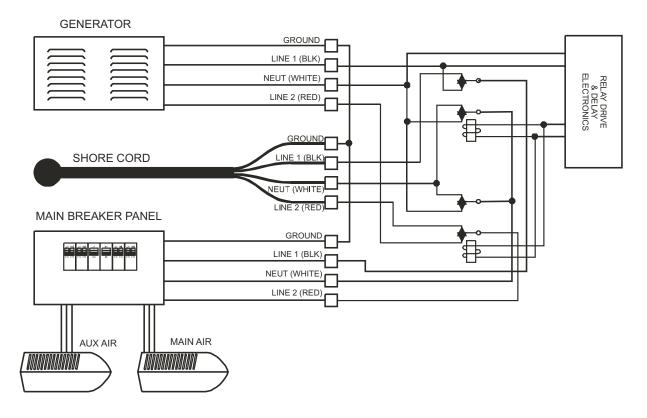

Intellitec's 50 Amp Transfer Relay is designed to automatically transfer the electrical power from two separate power sources, such as generator and shore power, to an electrical load. The unit is responsive to one of the loads, typically the generator, and has a built in 15 second delay to allow that source to start without an immediate load being introduced.

## **TYPICAL 50 AMP SERVICE CONNECTIONS**

Intellitec 131 Eisenhower Lane North Lombard, IL 60148 630.268.0010 / 1.800.251.2408 FAX 630.916.7890

www.Intellitecsve.com

P/N 53-00768-000 Rev. A 083101