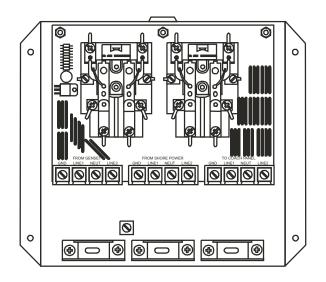

The mechanical design on this Transfer Relay is what is so unique about this unit. Contrary to the traditional design where all the connections are made inside a box with a cover, Intellitec's Transfer Relay's box IS the cover. This allows for easy installation with easy access to all the connections.

The connections are made via screw down connectors, eliminating the need for unreliable crimp type connections and the cost of special connectors. All of the internal connections are made via a PC board which eliminates any wiring errors in our assembly and assures a reliable, long lasting product.

Box with cover

Cover removed (inside view)

131 Eisenhower Lane North Lombard, IL 60148 630.268.0010 / 1.800.251.2408 FAX 630.916.7890

www.Intellitecsve.com

P/N 53-00768-000 Rev. A 083101

**The Intellitec 50 amp** change over operates by sensing the voltage from the generator. When the generator is turned on, a timing circuit is initialized. After approximately 15 seconds, the relays are engaged the power will be directed from the generator.