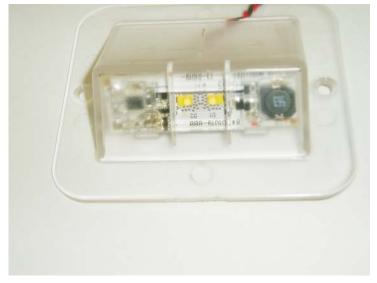

# Cargo LED Module

Intellitec's Cargo LED Module, (00-01019-000/100), is an environmentally sealed design to provide LED light inside marine, automotive, and recreational vehicle compartment areas such as engine compartments, cargo storage areas, baggage areas or other limited access areas.

The surface of the Cargo LED module is paintable surface and only requires the lense area of the LED to be mask during painting.

**Part Number:** 00-01019-000 (12V)

The approximate module dimensions for the Cargo LED Module is switch panel is 3 5/16"X 3 3/16"X 1 1/8" (84.14mm X 79.4mm X 28.6mm).