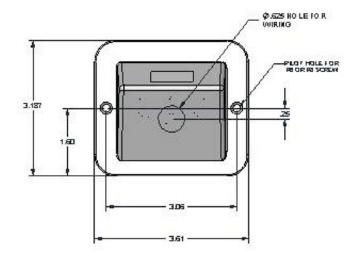

### **INSTALLATION**

The Cargo LED Module installs simply by positioning the module housing in the desired orientation using existing holes provided in the housing. The mechanical details for mounting the module is located on the back side of this document.

The surface of the Cargo LED module is paintable surface and only requires the lense area of the LED to be mask during painting.

**Part Number:** 00-01019-000 (12V)

The approximate module dimensions for the Cargo LED Module is switch panel is 3 5/16"X 3 3/16"X 1 1/8" (84.14mm X 79.4mm X 28.6mm).